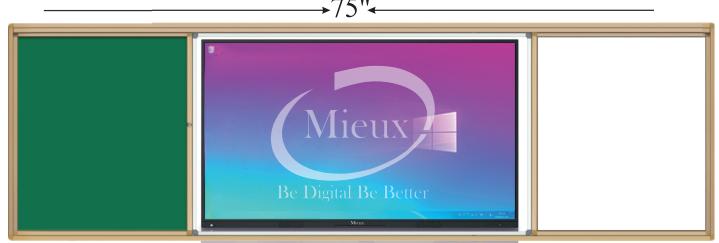

## **Mieux Sliding Shutter (75")**

## **Specification**

- Outer Length of Frame :3600 mmOuter with of Frame :1300 mm
- Thickness Frame (Depth): 210 mm
- >> Frame is made of Aluminium with Bronze color anodizing.
- > Surface of acrylic resin coated steel sheet- 0.28 mm / Surface of ceramic coated steel- 0.6 mm
- 4 numbers boards are fitted in size of 900 mm x 1205 mm (2 boards are fixed and 2 boards are movable with lock & key. Base material of board is made of XPS/ Thermocol/ Aluminium Honey Comb with 14 mm thickness.
- Front metal sheet is having thickness 0.28 mm 0.30 mm with choice of green Resin surface for writing green ceramic surface for writing / white resin surface for writing.
- Back side metal sheet is color coated / GI sheet with thickness of 16 25 mm
- The magnet is provided in the system which will get locked when it is completely open and the boards are having wheels with bearing for smooth movement.
- Whole system is mounted on the wall with the help of 6 metal clamps having thickness of 3mm. Sliding
- Cabinet is used for protecting the TV under compact lockable condition and also providing two / four writing board for class room purpose.
- Sliding cabinet is being supply in SKD condition so it is very easy to install