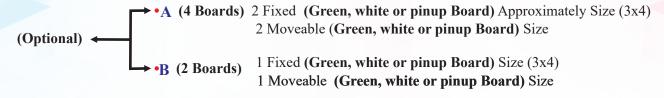

## **Specification**

- Outer Length of Frame :3600 mmOuter with of Frame :1300 mm
- Thickness Frame (Depth): 210 mm
- >> Frame is made of Aluminium with Bronze color anodizing.
- > Surface of acrylic resin coated steel sheet- 0.28 mm / Surface of ceramic coated steel- 0.6 mm
- 4 numbers boards are fitted in size of 900 mm x 1205 mm (2 boards are fixed and 2 boards are movable with lock & key. Base material of board is made of XPS/ Thermocol/ Aluminium Honey Comb with 14 mm thickness.
- Front metal sheet is having thickness 0.28 mm 0.30 mm with choice of green Resin surface for writing green ceramic surface for writing / white resin surface for writing.
- Back side metal sheet is color coated / GI sheet with thickness of 16 25 mm
- The magnet is provided in the system which will get locked when it is completely open and the boards are having wheels with bearing for smooth movement.
- Whole system is mounted on the wall with the help of 6 metal clamps having thickness of 3mm. Sliding
- Cabinet is used for protecting the TV under compact lockable condition and also providing two / four writing board for class room purpose.
- Sliding cabinet is being supply in SKD condition so it is very easy to install